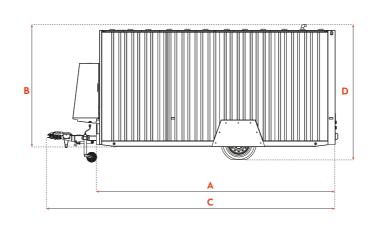

## Technical Data

|   | Attribute       | Measurement |
|---|-----------------|-------------|
| A | Unit Length     | 4846mm      |
|   | Unit Width      | 2300mm      |
| В | Unit Height     | 2398mm      |
| С | Towing Length   | 5988mm      |
| D | Towing Height   | 2756mm      |
|   | Internal Height | 1990mm      |
|   | Internal Width  | 2130mm      |
|   | Net Weight      | 1925kg      |
|   |                 |             |

## Technical Data

|   | Attribute       | Measurement |
|---|-----------------|-------------|
| A | Unit Length     | 4846mm      |
|   | Unit Width      | 2300mm      |
| В | Unit Height     | 2398mm      |
| С | Towing Length   | 5988mm      |
| D | Towing Height   | 2756mm      |
|   | Internal Height | 1990mm      |
|   | Internal Width  | 2130mm      |
|   | Net Weight      | 2000kg      |
|   |                 |             |

### Technical Data

|   | Attribute       | Measurement |
|---|-----------------|-------------|
| A | Unit Length     | 6988mm      |
|   | Unit Width      | 2300mm      |
| В | Unit Height     | 2398mm      |
| С | Towing Length   | 8364mm      |
| D | Towing Height   | 2756mm      |
|   | Internal Height | 1990mm      |
|   | Internal Width  | 2130mm      |
|   | Net Weight      | 2750kg      |