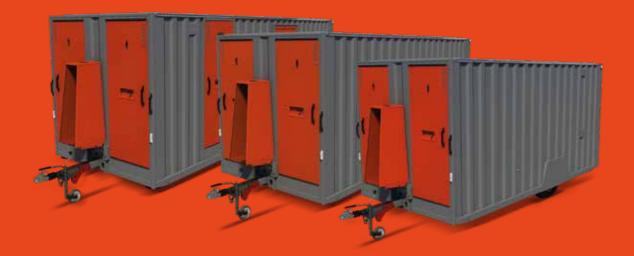

# WELCOME TO BOSS CABINS' TWIN TOILET WELFARE RANGE. EQUIPPED WITH FEMALE AND MALE TOILET CUBICLES AS STANDARD, THESE WILL KEEP THE WHOLE WORKFORCE HAPPY AND MAKE SURE YOUR FLEET IS FULLY HS2 READY.

With more and more women working in construction and on sites, we've taken some of our most popular mobile and static welfare cabin models and brought them right up to date with twin toilet facilities.

We've not sacrificed any of the comfort and functionality that our Canteen Space and Canteen/Office Space units are renowned for but created a range that caters for everyone and is perfect for today's worksite.

The Boss Cabins' twin range is created with the same build quality, same feature-rich standard models and same attention to detail that mark out all our cabins. In addition, you have the same access to all the optional features that allow you to build a cabin perfect for your requirements.