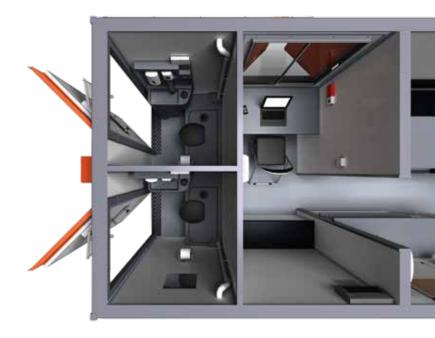

to all the optional features that allow you to build a cabin perfect for your requirements.

Please refer to our main mobile and static brochures for more detail on all build options, generator choices, electrical specifications, telemetry and other upgrades available.

### A FLEXIBLE APPROACH TO BUILDING YOUR CABIN

SELECT MODEL SELECT
SIZE/
LAYOUT

SELECT BUILD

DEPLOYMENT SYSTEM SELECT GENERATOR

SELECT ELECTRICAL SYSTEM

SELECT OPTIONS

SELECT TELEMETRY

### WITH BESPOKE REQUIREMENTS, WE WORK THROUGH THE FOLLOWING PROCESS



CONSULTATION AT FACTORY



STEP 2
ENGINEERS
BRIEF
DEVELOPED



ENGINEERING DRAWINGS PRODUCED

STEP 3





STEP 5
CUSTOMER
SIGN OFF



STEP 6
PRODUCTION
OF COMPLETE
ORDER





### Mobile Canteen Space 16

8 PEOPLE





# Mobile Canteen/Office Space 18

10 PEOPLE







## Technical Data

|   | Attribute       | Measurement |
|---|-----------------|-------------|
| A | Unit Length     | 4846mm      |
|   | Unit Width      | 2300mm      |
| В | Unit Height     | 2398mm      |
| С | Towing Length   | 5988mm      |
| D | Towing Height   | 2756mm      |
|   | Internal Height | 1990mm      |
|   | Internal Width  | 2130mm      |
|   | Net Weight      | 1925kg      |
|   |                 |             |





## Technical Data

|   | Attribute       | Measurement |
|---|-----------------|-------------|
| A | Unit Length     | 4846mm      |
|   | Unit Width      | 2300mm      |
| В | Unit Height     | 2398mm      |
| С | Towing Length   | 5988mm      |
| D | Towing Height   | 2756mm      |
|   | Internal Height | 1990mm      |
|   | Internal Width  | 2130mm