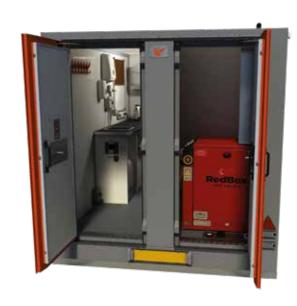

s to all the optional features that allow you to build a cabin perfect for your requirements.

Please refer to our main mobile and static brochures for more detail on all build options, generator choices, electrical specifications, telemetry and other upgrades available.

### A FLEXIBLE APPROACH TO BUILDING YOUR CABIN

SELECT MODEL SELECT
SIZE/
LAYOUT

SELECT BUILD

DEPLOYMENT SYSTEM SELECT GENERATOR

SELECT ELECTRICAL SYSTEM

SELECT OPTIONS

SELECT TELEMETRY

### WITH BESPOKE REQUIREMENTS, WE WORK THROUGH THE FOLLOWING PROCESS



CONSULTATION AT FACTORY



STEP 2
ENGINEERS
BRIEF
DEVELOPED



ENGINEERING DRAWINGS PRODUCED

STEP 3





STEP 5
CUSTOMER
SIGN OFF



STEP 6
PRODUCTION
OF COMPLETE
ORDER





### Mobile Canteen Space 16

8 PEOPLE





# Mobile Canteen/Office Space 18

10 PEOPLE







## Technical Data

|   | Attribute       | Measurement |
|---|-----------------|-------------|
| A | Unit Length     | 4846mm      |
|   | Unit Width      | 2300mm      |
| В | Unit Height     | 2398mm      |
| С | Towing Length   | 5988mm      |
| D | Towing Height   | 2756mm      |
|   | Internal Height | 1990mm      |
|   | Internal Width  | 2130mm      |
|   | Net Weight      | 1925kg      |
|   |                 |             |





## Technical Data

|   | Attribute       | Measurement |
|---|-----------------|-------------|
| A | Unit Length     | 4846mm      |
|   | Unit Width      | 2300mm      |
| В | Unit Height     | 2398mm      |
| С | Towing Length   | 5988mm      |
| D | Towing Height   | 2756mm      |
|   | Internal Height | 1990mm      |
|   | Internal Width  | 2130m