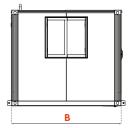

## Technical Data

|   | Attribute       | Measurement |
|---|-----------------|-------------|
| A | Unit Length     | 4846mm      |
|   | Unit Width      | 2300mm      |
| В | Unit Height     | 2398mm      |
| С | Towing Length   | 5988mm      |
| D | Towing Height   | 2756mm      |
|   | Internal Height | 1990mm      |
|   | Internal Width  | 2130mm      |
|   | Net Weight      | 1925kg      |
|   |                 |             |

## Technical Data

|   | Attribute       | Measurement |
|---|-----------------|-------------|
| A | Unit Length     | 4846mm      |
|   | Unit Width      | 2300mm      |
| В | Unit Height     | 2398mm      |
| С | Towing Length   | 5988mm      |
| D | Towing Height   | 2756mm      |
|   | Internal Height | 1990mm      |
|   | Internal Width  | 2130mm      |
|   | Net Weight      | 2000kg      |
|   |                 |             |

### Technical Data

|   | Attribute       | Measurement |
|---|-----------------|-------------|
| A | Unit Length     | 6988mm      |
|   | Unit Width      | 2300mm      |
| В | Unit Height     | 2398mm      |
| С | Towing Length   | 8364mm      |
| D | Towing Height   | 2756mm      |
|   | Internal Height | 1990mm      |
|   | Internal Width  | 2130mm      |
|   | Net Weight      | 2750kg      |

## Technical Data

|   | Attribute       | Measurement                          |
|---|-----------------|--------------------------------------|
| A | Unit Length     | 7620mm                               |
| В | Unit Width      | 2750mm (2950mm<br>over lifting lugs) |
| С | Unit Height     | 2550mm                               |
|   | Internal Height | 1990mm                               |
|   | Internal Width  | 2610mm                               |
|   | Net Weight      | 4100kg                               |
|   |                 |                                      |