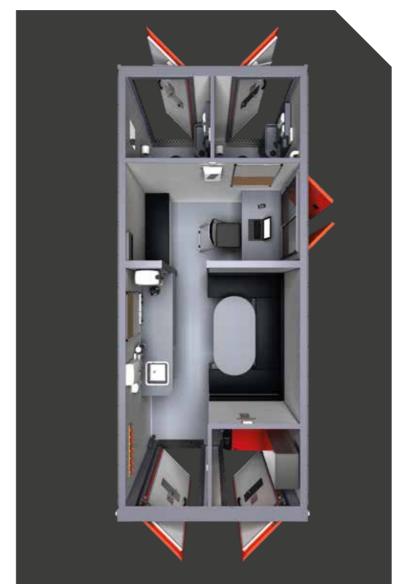

SELECT TELEMETRY

### WITH BESPOKE REQUIREMENTS, WE WORK THROUGH THE FOLLOWING PROCESS



CONSULTATION AT FACTORY



STEP 2
ENGINEERS
BRIEF
DEVELOPED



ENGINEERING DRAWINGS PRODUCED

STEP 3





STEP 5
CUSTOMER
SIGN OFF



STEP 6
PRODUCTION
OF COMPLETE
ORDER





### Mobile Canteen Space 16

8 PEOPLE





# Mobile Canteen/Office Space 18

10 PEOPLE







## Technical Data

|   | Attribute       | Measurement |
|---|-----------------|-------------|
| A | Unit Length     | 4846mm      |
|   | Unit Width      | 2300mm      |
| В | Unit Height     | 2398mm      |
| С | Towing Length   | 5988mm      |
| D | Towing Height   | 2756mm      |
|   | Internal Height | 1990mm      |
|   | Internal Width  | 2130mm      |
|   | Net Weight      | 1925kg      |
|   |                 |             |





## Technical Data

|   | Attribute       | Measurement |
|---|-----------------|-------------|
| A | Unit Length     | 4846mm      |
|   | Unit Width      | 2300mm      |
| В | Unit Height     | 2398mm      |
| С | Towing Length   | 5988mm      |
| D | Towing Height   | 2756mm      |
|   | Internal Height | 1990mm      |
|   | Internal Width  | 2130mm      |
|   | Net Weight      | 2000kg      |
|   |                 |             |





# Mobile Canteen/Office Space 24

12 PEOPLE



## Static Canteen/Office Space 25

II PEOPLE







### Technical Data

|   | Attribute       | Measurement |
|---|-----------------|-------------|
| A | Unit Length     | 6988mm      |
|   | Unit Width      | 2300mm      |
| В | Unit Height     | 2398mm      |
| С | Towing Length   | 8364mm      |
| D | Tow