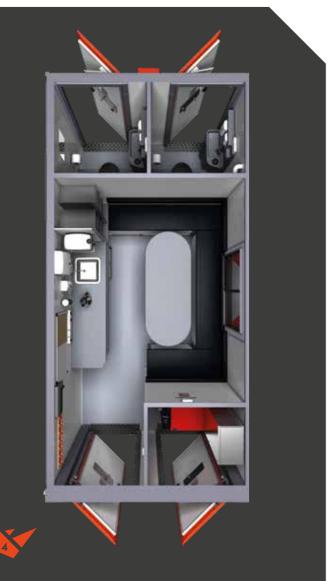

all the optional features that allow you to build a cabin perfect for your requirements.

Please refer to our main mobile and static brochures for more detail on all build options, generator choices, electrical specifications, telemetry and other upgrades available.

### A FLEXIBLE APPROACH TO BUILDING YOUR CABIN

SELECT MODEL SELECT
SIZE/
LAYOUT

SELECT BUILD

DEPLOYMENT SYSTEM SELECT GENERATOR

SELECT ELECTRICAL SYSTEM

SELECT OPTIONS

SELECT TELEMETRY

### WITH BESPOKE REQUIREMENTS, WE WORK THROUGH THE FOLLOWING PROCESS



CONSULTATION AT FACTORY



STEP 2
ENGINEERS
BRIEF
DEVELOPED



ENGINEERING DRAWINGS PRODUCED

STEP 3





STEP 5
CUSTOMER
SIGN OFF



STEP 6
PRODUCTION
OF COMPLETE
ORDER





### Mobile Canteen Space 16

8 PEOPLE





# Mobile Canteen/Office Space 18

10 PEOPLE







## Technical Data

|   | Attribute       | Measurement |
|---|-----------------|-------------|
| A | Unit Length     | 4846mm      |
|   | Unit Width      | 2300mm      |
| В | Unit Height     | 2398mm      |
| С | Towing Length   | 5988mm      |
| D | Towing Height   | 2756mm      |
|   | Internal Height | 1990mm      |
|   | Internal Width  | 2130mm      |
|   | Net Weight      | 1925kg      |
|   |                 |             |





## Technical Data

|   | Attribute       | Measurement |
|---|-----------------|-------------|
| A | Unit Length     | 4846mm      |
|   | Unit Width      | 2300mm      |
| В | Unit Height     | 2398mm      |
| С | Towing Length   | 5988mm      |
| D | Towing Height   | 2756mm      |
|   | Internal Height | 1990mm      |
|   | Internal Width  | 2130mm