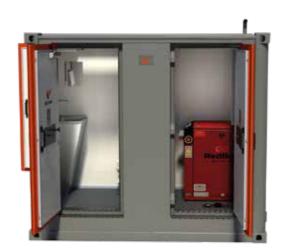

# WELCOME TO BOSS CABINS' TWIN TOILET WELFARE RANGE. EQUIPPED WITH FEMALE AND MALE TOILET CUBICLES AS STANDARD, THESE WILL KEEP THE WHOLE WORKFORCE HAPPY AND MAKE SURE YOUR FLEET IS FULLY HS2 READY.

With more and more women working in construction and on sites, we've taken some of our most popular mobile and static welfare cabin models and brought them right up to date with twin toilet facilities.