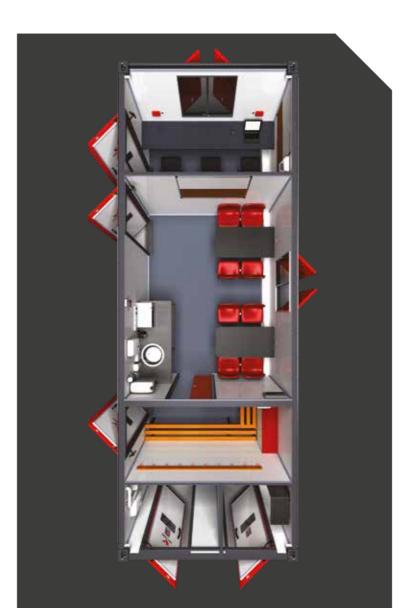

Width      | 2300mm      |
| В | Unit Height     | 2398mm      |
| С | Towing Length   | 5988mm      |
| D | Towing Height   | 2756mm      |
|   | Internal Height | 1990mm      |
|   | Internal Width  | 2130mm      |
|   | Net Weight      | 2000kg      |
|   |                 |             |





# Mobile Canteen/Office Space 24

12 PEOPLE



## Static Canteen/Office Space 25

II PEOPLE







### Technical Data

|   | Attribute       | Measurement |
|---|-----------------|-------------|
| A | Unit Length     | 6988mm      |
|   | Unit Width      | 2300mm      |
| В | Unit Height     | 2398mm      |
| С | Towing Length   | 8364mm      |
| D | Towing Height   | 2756mm      |
|   | Internal Height | 1990mm      |
|   | Internal Width  | 2130mm      |
|   | Net Weight      | 2750kg      |





## Technical Data

|   | Attribute       | Measurement                          |
|---|-----------------|--------------------------------------|
| A | Unit Length     | 7620mm                               |
| В | Unit Width      | 2750mm (2950mm<br>over lifting lugs) |
| С | Unit Height     | 2550mm                               |
|   | Internal Height | 1990mm                               |
|   | Internal Width  | 2610mm                               |
|   | Net Weight      | 4100kg                               |
|   |                 |                                      |







### **Boss Cabins**

BCS House, Pinfold Road, Bourne, Lincolnshire, PE10 9HT info@bosscabins.co.uk +44 (0)845 180 1616 www.bosscabins.co.uk



We are proud to say we are one of the fastest growing private