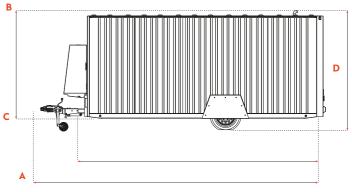

## Technical Data

|   | Attribute       | Measurement |
|---|-----------------|-------------|
| A | Unit Length     | 4846mm      |
|   | Unit Width      | 2300mm      |
| В | Unit Height     | 2398mm      |
| С | Towing Length   | 5988mm      |
| D | Towing Height   | 2756mm      |
|   | Internal Height | 1990mm      |
|   | Internal Width  | 2130mm      |
|   | Net Weight      | 1925kg      |
|   |                 |             |