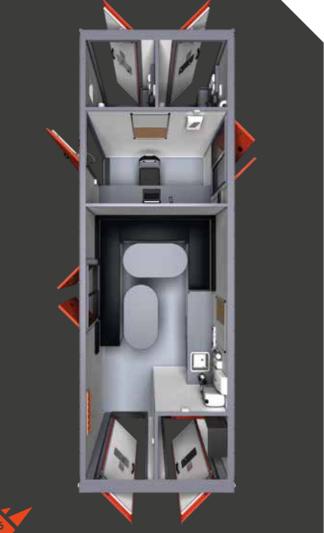

Height     | 2398mm      |
| С | Towing Length   | 5988mm      |
| D | Towing Height   | 2756mm      |
|   | Internal Height | 1990mm      |
|   | Internal Width  | 2130mm      |
|   | Net Weight      | 1925kg      |
|   |                 |             |





## Technical Data

|   | Attribute       | Measurement |
|---|-----------------|-------------|
| A | Unit Length     | 4846mm      |
|   | Unit Width      | 2300mm      |
| В | Unit Height     | 2398mm      |
| С | Towing Length   | 5988mm      |
| D | Towing Height   | 2756mm      |
|   | Internal Height | 1990mm      |
|   | Internal Width  | 2130mm      |
|   | Net Weight      | 2000kg      |
|   |                 |             |





# Mobile Canteen/Office Space 24

12 PEOPLE



## Static Canteen/Office Space 25

II PEOPLE







### Technical Data

|   | Attribute       | Measurement |
|---|-----------------|-------------|
| A | Unit Length     | 6988mm      |
|   | Unit Width      | 2300mm      |
| В | Unit Height     | 2398mm      |
| С | Towing Length   | 8364mm      |
| D | Towing Height   | 2756mm      |
|   | Internal Height | 1990mm      |
|   | Internal Width  | 2130mm      |
|   | Net Weight      | 2750kg      |





## Technical Data

|   | Attribute       | Measurement                          |
|---|-----------------|--------------------------------------|
| A | Unit Length     | 7620mm                               |
| В | Unit Width      | 2750mm (2950mm<br>over lifting lugs) |
| С | Unit Height     | 2550mm                               |
|   | Internal Height | 1990mm