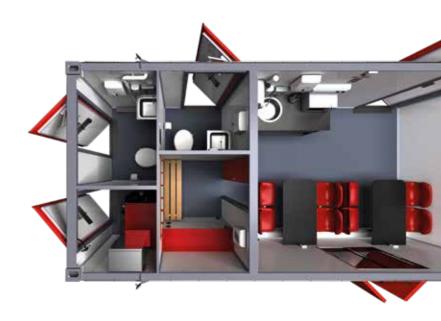

it Height     | 2398mm      |
| С | Towing Length   | 5988mm      |
| D | Towing Height   | 2756mm      |
|   | Internal Height | 1990mm      |
|   | Internal Width  | 2130mm      |
|   | Net Weight      | 1925kg      |
|   |                 |             |





## Technical Data

|   | Attribute       | Measurement |
|---|-----------------|-------------|
| A | Unit Length     | 4846mm      |
|   | Unit Width      | 2300mm      |
| В | Unit Height     | 2398mm      |
| С | Towing Length   | 5988mm      |
| D | Towing Height   | 2756mm      |
|   | Internal Height | 1990mm      |
|   | Internal Width  | 2130mm      |
|   | Net Weight      | 2000kg      |
|   |                 |             |





# Mobile Canteen/Office Space 24

12 PEOPLE



## Static Canteen/Office Space 25

II PEOPLE







### Technical Data

|   | Attribute       | Measurement |
|---|-----------------|-------------|
| A | Unit Length     | 6988mm      |
|   | Unit Width      | 2300mm      |
| В | Unit Height     | 2398mm      |
| С | Towing Length   | 8364mm      |
| D | Towing Height   | 2756mm      |
|   | Internal Height | 1990mm      |
|   | Internal Width  | 2130mm      |
|   | Net Weight      | 2750kg      |





## Technical Data

|   | Attribute       | Measurement                          |
|---|-----------------|--------------------------------------|
| A | Unit Length     | 7620mm                               |
| В | Unit Width      | 2750mm (2950mm<br>over lifting lugs) |
| С | Unit Height     | 2550mm                               |
|   | Internal Height | 1990mm