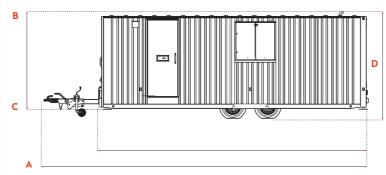

## Technical Data

|   | Attribute       | Measurement |
|---|-----------------|-------------|
| A | Unit Length     | 4846mm      |
|   | Unit Width      | 2300mm      |
| В | Unit Height     | 2398mm      |
| С | Towing Length   | 5988mm      |
| D | Towing Height   | 2756mm      |
|   | Internal Height | 1990mm      |
|   | Internal Width  | 2130mm      |
|   | Net Weight      | 1925kg      |
|   |                 |             |

## Technical Data

|   | Attribute       | Measurement |
|---|-----------------|-------------|
| A | Unit Length     | 4846mm      |
|   | Unit Width      | 2300mm      |
| В | Unit Height     | 2398mm      |
| С | Towing Length   | 5988mm      |
| D | Towing Height   | 2756mm      |
|   | Internal Height | 1990mm      |
|   | Internal Width  | 2130mm      |
|   | Net Weight      | 2000kg      |
|   |                 |             |