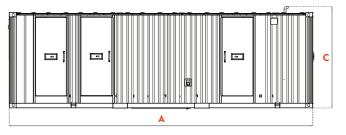

## Technical Data

|   | Attribute       | Measurement |
|---|-----------------|-------------|
| A | Unit Length     | 4846mm      |
|   | Unit Width      | 2300mm      |
| В | Unit Height     | 2398mm      |
| С | Towing Length   | 5988mm      |
| D | Towing Height   | 2756mm      |
|   | Internal Height | 1990mm      |
|   | Internal Width  | 2130mm      |
|   | Net Weight      | 1925kg      |
|   |                 |             |

## Technical Data

|   | Attribute       | Measurement |
|---|-----------------|-------------|
| A | Unit Length     | 4846mm      |
|   | Unit Width      | 2300mm      |
| В | Unit Height     | 2398mm      |
| С | Towing Length   | 5988mm      |
| D | Towing Height   | 2756mm      |
|   | Internal Height | 1990mm      |
|   | Internal Width  | 2130mm      |
|   | Net Weight      | 2000kg      |
|   |                 |             |

### Technical Data

|   | Attribute       | Measurement |
|---|-----------------|-------------|
| A | Unit Length     | 6988mm      |
|   | Unit Width      | 2300mm      |
| В | Unit Height     | 2398mm      |
| С | Towing Length   | 8364mm      |
| D | Towing Height   | 2756mm      |
|   | Internal Height | 1990mm      |
|   | Internal Width  | 2130mm      |
|   | Net Weight      | 2750kg      |

## Technical Data

|   | Attribute       | Measurement                          |
|---|-----------------|--------------------------------------|
| A | Unit Length     | 7620mm                               |
| В | Unit Width      | 2750mm (2950mm<br>over lifting lugs) |
| С | Unit Height     | 2550mm                               |
|   | Internal Height | 1990mm                               |
|   | Internal Width  | 2610mm                               |
|   | Net Weight      | 4100kg                               |
|   |                 |                                      |